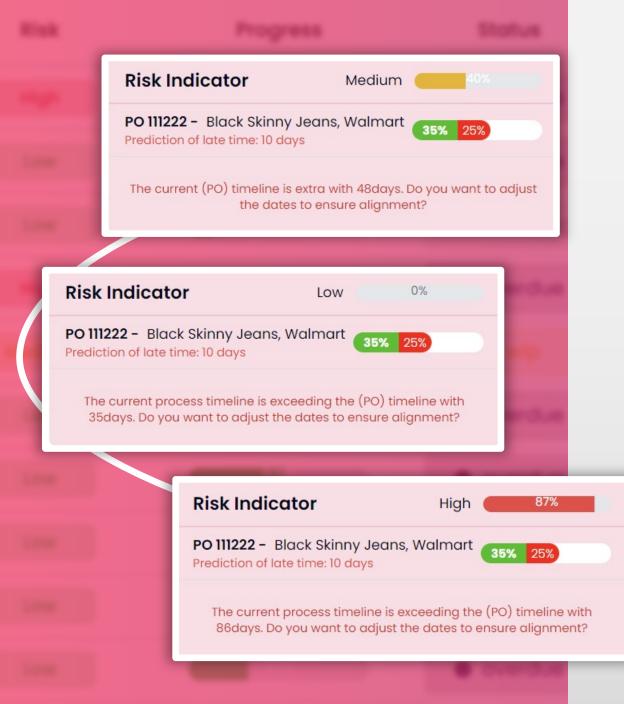

# Proactive **Risk Management**

Unique algorithms adjust to the pace of your business. Real time risk indicators keep you in know so that you can take preventative steps to ensure your deliveries are back on schedule.

- ✓ Supplier Delivery Metrics
- ✓ Supplier bottlenecks and consistent challenges
- Responsiveness Between Stakeholders
- Potential number of days delay to delivery
- ✓ Predictive & prescriptive analytics