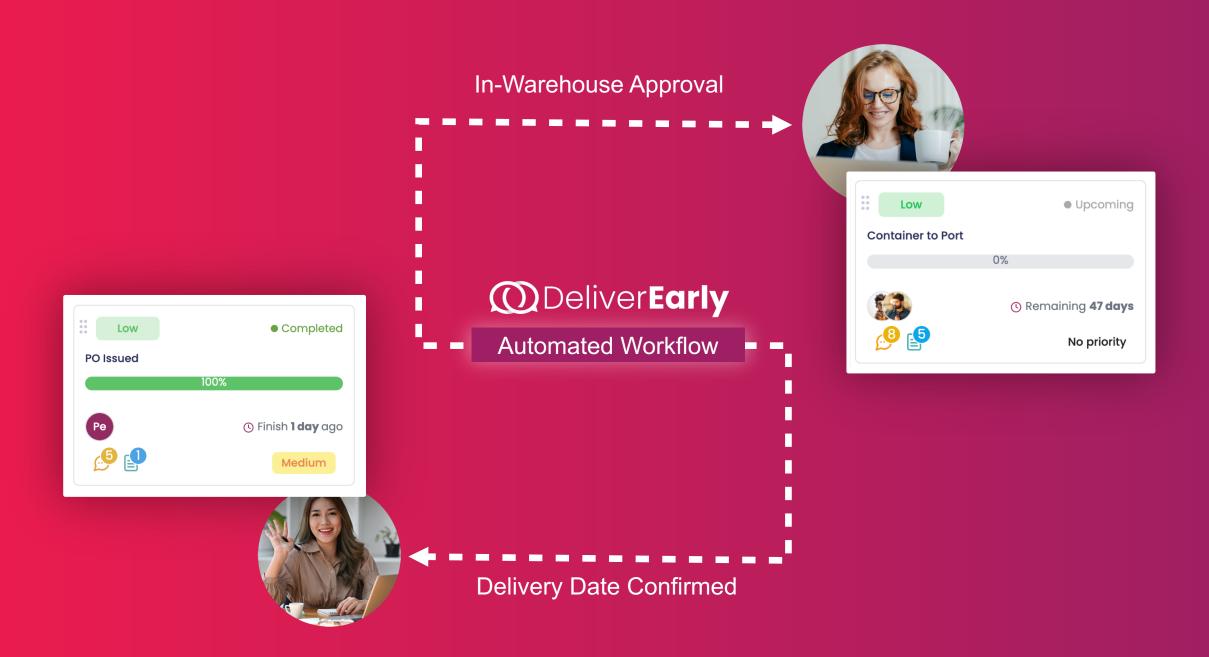

# Flexible Workflow Engine

- Manage the entire supply chain process. From product development to purchase order issuance to delivery.
- Remove the need for emails and spreadsheets between brands and factories.
- Track, manage, and collaborate with your team with an all-in-one platform.

## Tailored Visibility, Total Control.

- Configure your manufacturing journey.
- Overarching milestones to intricate sub-processes, our system integrates it all.
- Real-time tracking, specialized workflows, and permission-based views come together to offer unparalleled insights and communication.