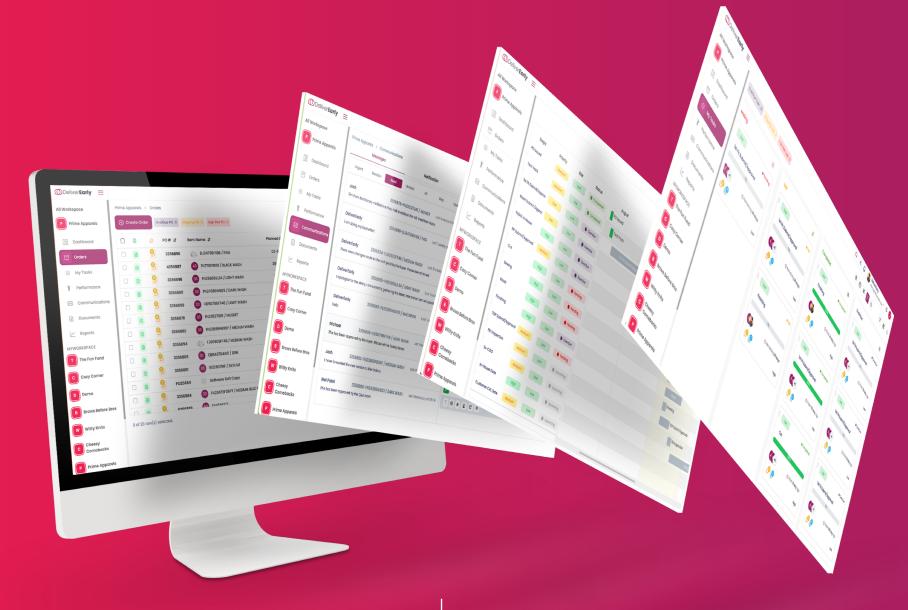

# **Designed With Purpose**

Early is an AI-driven digital collaborative supply chain platform. By integrating intelligent automation and real-time collaboration, Early accelerates the design and production process, ensuring faster time to market and ontime delivery. Our solution transforms outdated processes, bridges the gap to Industry 4.0, and eliminates inefficiencies in manufacturing. Streamline production management from order creation to delivery and scale operations globally.

## Tailored Visibility, Total Control.

- Configure your manufacturing journey.
- Overarching milestones to intricate sub-processes, our system integrates it all.
- Real-time tracking, specialized workflows, and permission-based views come together to offer unparalleled insights and communication.