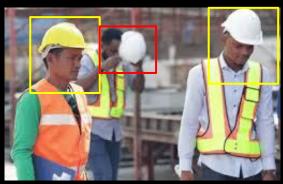

### **Workplace Safety**

- Detect safety violations, like improper use of machinery or lack of protective gear.
- Proactively prevent accidents by identifying risks early like fire & heat.