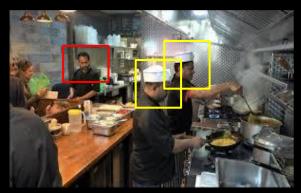

#### **Compliance Monitoring**

- Ensure adherence to regulatory requirements, such as food safety, sanitation, or workplace policies.
- Automate reporting for compliance audits.