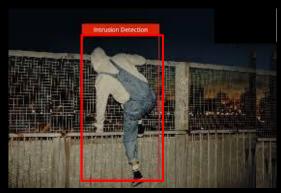

### **Enhanced Security Monitoring**

- Detect unusual behavior, unauthorized access, or suspicious activities in real time.
- Automate alerts for quicker response to threats.