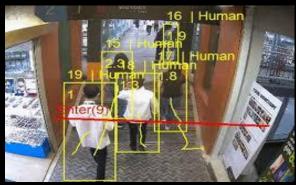

#### **Traffic Management**

- Monitor footfall and vehicular traffic in business premises to optimize flow and reduce congestion.
- Analyze peak hours to allocate resources effectively.