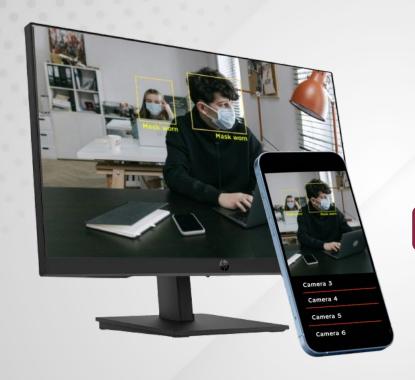

### **DEEP I** is one of the most unique and advance platform

Use existing cameras

1 day Installation

Admin portal & dashboard

Real time notifications

On cloud/ premises\*

Free Mobile app

\*\*On premises deployment available for 50 cameras & above. Client can avail their own cloud service.

Get the best value with bulk packages

Our core solutions will redefine the way you manage and monitor your business

# We uplift your operation significantly