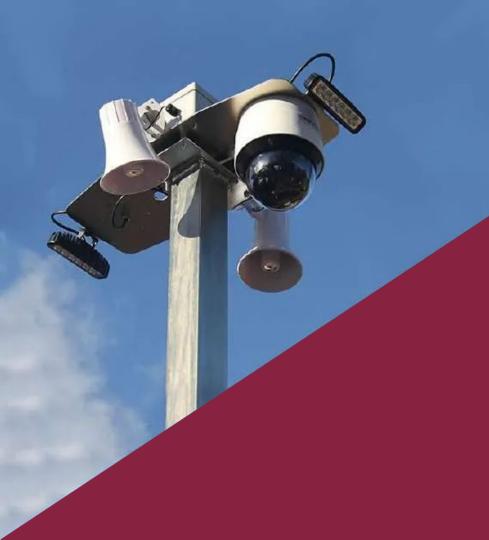

Advance video analytics solutions

### **Enhanced Security Monitoring**

- Detect unusual behavior, unauthorized access, or suspicious activities in real time.
- Automate alerts for quicker response to threats.

### **Workplace Safety**

- Detect safety violations, like improper use of machinery or lack of protective gear.
- Proactively prevent accidents by identifying risks early like fire & heat.