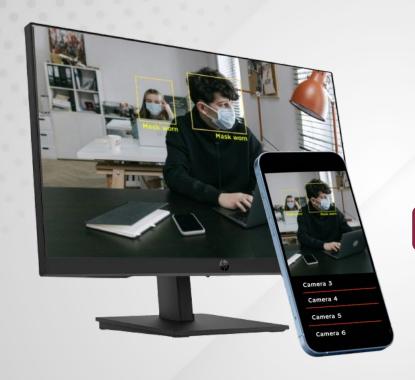

#### **Compliance Monitoring**

- Ensure adherence to regulatory requirements, such as food safety, sanitation, or workplace policies.
- Automate reporting for compliance audits.